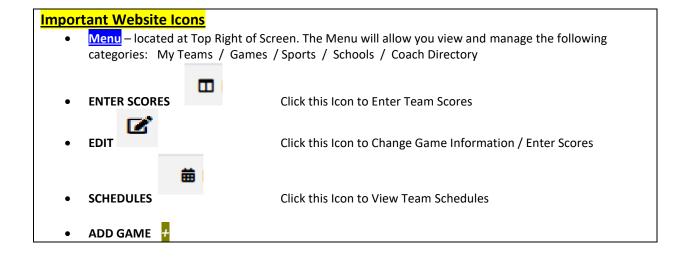

# Enter Team Schedules / Games

- Click Menu
- Click My Teams

曲

- Click on the SCHEDULE Icon next to the team you wish to work on
- Click on 🛃 under Menu to ADD GAME
  - Enter Opponent (as you begin to type school name ... it should show all schools in system)
  - Enter Date of Game
  - Check Home or Away
  - Save

# Edit Schedules

- Click Menu
- Click My Team
- Click on the SCHEDULE Icon

next to the team you wish to work on

• Click on the EDIT Icon

Schools will be responsible for changing the dates of postponed games.

- Game Scores can be entered by using Computer, Phone or Tablet
- Follow Instructions above to Login
- Menu click on Game
  - Games can be sorted by Sport and Date.

- o Click on Icon
- o Enter Score
- o SAVE